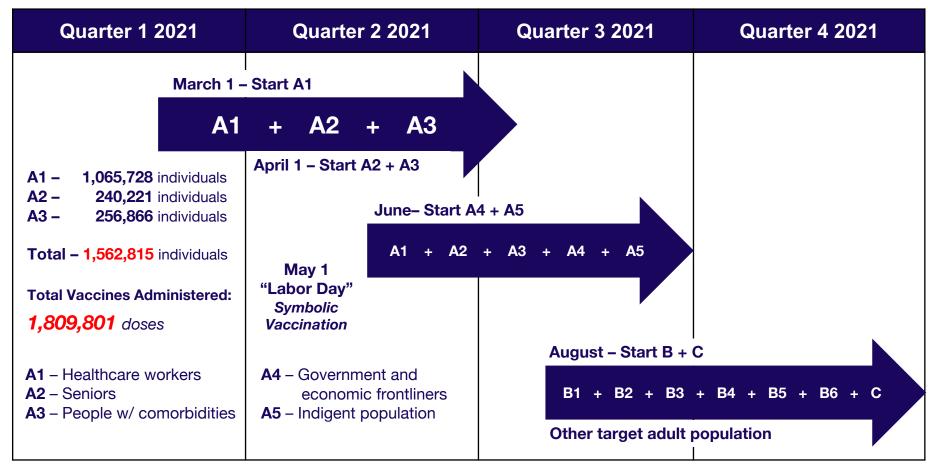

### **Status of the Roll-out and Vaccine Deliveries**

| Quarter 1                                                                                                                                                                                                                                                                                                                                                                 | Quarter 2                                                                                                                                                                                                                                                                                                                                                                                                                                                                                                                                                                                                                                                                          | Quarter 3                                                                                                                                                                                                                 | Quarter 4                                                                                                                                                                                                                        |
|---------------------------------------------------------------------------------------------------------------------------------------------------------------------------------------------------------------------------------------------------------------------------------------------------------------------------------------------------------------------------|------------------------------------------------------------------------------------------------------------------------------------------------------------------------------------------------------------------------------------------------------------------------------------------------------------------------------------------------------------------------------------------------------------------------------------------------------------------------------------------------------------------------------------------------------------------------------------------------------------------------------------------------------------------------------------|---------------------------------------------------------------------------------------------------------------------------------------------------------------------------------------------------------------------------|----------------------------------------------------------------------------------------------------------------------------------------------------------------------------------------------------------------------------------|
| Total Vaccines Deployed 3,025,600/3,525,600 (85.81%)  Total Vaccination: (March 1–31)  HCWs Vaccinated:  754,762 – 1st Dose 4,104 – 2nd Dose  A2 Priority Vaccinated: 11,885  A3 Priority Vaccinated: 7,157  Total Doses: 777,908  1st Dose 1,065,728 240,221 256,866  2nd Dose 246,986 – –  1,562,815 Filipinos were already vaccinated  1,809,801 Vaccines administered | Total Vaccination: (April 1-27)  HCWs Vaccinated: 1st Dose - 310,966 2nd Dose - 242,882  Total: 553,848  A2 Vaccinated: 228,336  A3 Vaccinated: 249,709  Total Doses: 1,031,893  April Deliveries  Sinovac 1,500,000 doses  Total Doses: 1,500,000 doses  May Deliveries  Sinovac 2,000,000 doses (May 7 - 1.5M)  Gamaleya 2,000,000 doses (May 1 - 15K)  Total Doses: 4,000,000 doses  June Deliveries  Moderna 194,000 doses  Sinovac 4,500,000 doses  Gamaleya 2,000,000 doses  COVAX (Pfizer) 2,355,210 doses  Total Doses: 10,349,210 doses | July Deliveries Sinovac 3,000,000 Gamaleya 4,000,000 Moderna 1,000,000 Novavax 2,000,000 J&J 1,500,000 AstraZeneca 2,000,000 Total Doses: 13,500,000  August Deliveries 15M-20M Doses  September Deliveries 15M-20M Doses | October Deliveries 15M-20M Doses November Deliveries 15M-20M Doses December Deliveries 15M-20M Doses Total: 140+ Million Doses excluding COVAX Target Vaccination: April - May: 500k to 1M per week June-July: 2M to 3M per week |
| 图 -,,                                                                                                                                                                                                                                                                                                                                                                     | 10.00 2000 10,0 10,2 10 00000                                                                                                                                                                                                                                                                                                                                                                                                                                                                                                                                                                                                                                                      |                                                                                                                                                                                                                           |                                                                                                                                                                                                                                  |